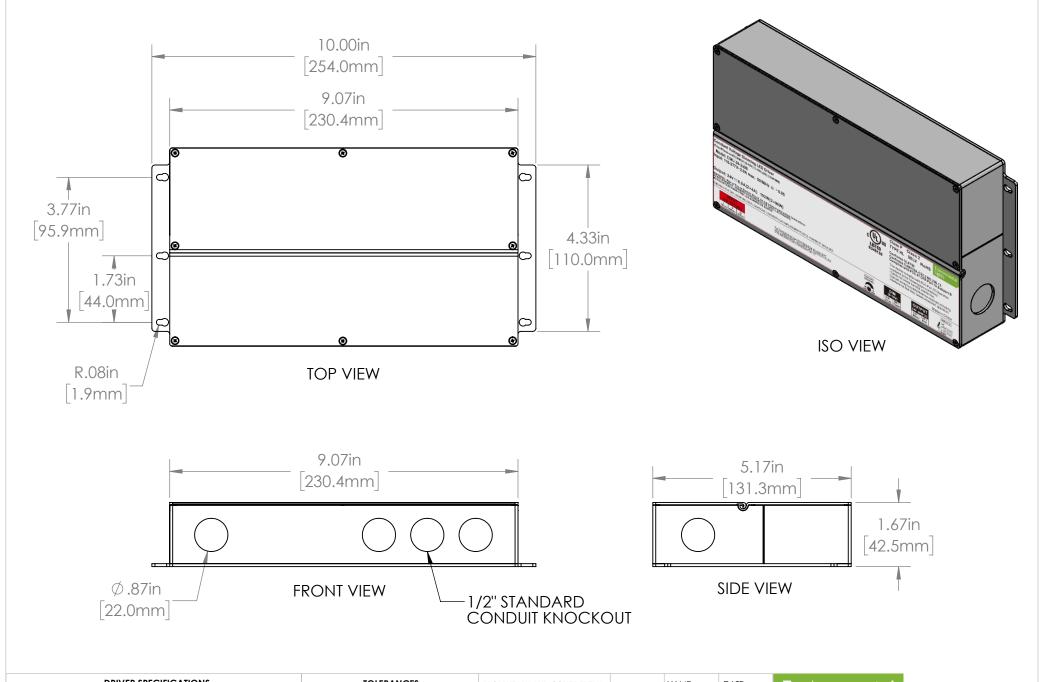

| DRIVER SPECIFICATIONS |                        | TOLERANCES | PROPRIETARY AND CONFIDENTIAL                       |           | NAME | ME DATE Environmenta |               |        |       |        |
|-----------------------|------------------------|------------|----------------------------------------------------|-----------|------|----------------------|---------------|--------|-------|--------|
| NOMINAL INPUT VOLTAGE | 110-277VAC             |            |                                                    | Lights    |      |                      |               |        |       |        |
| MAX WATTAGE           | 192W (2x96W)           |            | THIS DRAWING IS THE SOLE PROPERTY OF ENVIRONMENTAL | COMMENTS: |      |                      |               |        |       |        |
| NOMINAL VOUT          | 24VDC                  |            |                                                    |           |      | EL PART NO.          |               |        | REV   |        |
| IP RATING             | -                      |            |                                                    |           |      | DMU-24-2x96 - A1     |               |        | Δ1    |        |
| CERTIFICATION         | UL,cUL, CSA. FCC, ROHS |            |                                                    |           |      |                      |               | / 1    |       |        |
|                       |                        |            |                                                    |           |      |                      | SCALE: 2:5 WE | EIGHT: | SHEET | 1 OF 1 |